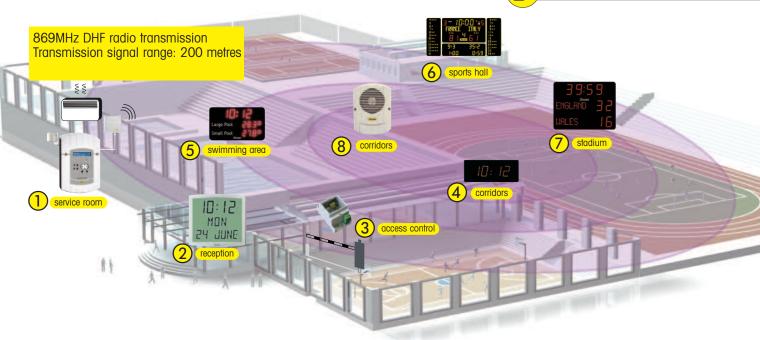

## Sport centre - Swimming pool

| Place               | Description                                                                                                              | Recommendation                               | <b>Alternatives</b>                                      |
|---------------------|--------------------------------------------------------------------------------------------------------------------------|----------------------------------------------|----------------------------------------------------------|
| 1) service room     | Master clock with programming<br>output relays<br>radio synchronised<br>869 MHz radio output signal<br>230v power supply | Sigma P                                      | Afnor Style 7 Date                                       |
| 2 reception         | LCD calendar clock<br>Battery or very low voltage<br>Power supply                                                        | ID: I2 MBN 24 JUNE  3 or • Cristalys Date    | Style 7 Date<br>Cristalys 7<br>Profil TGV 940 I          |
| 3 remote controller | One relay to control lighting, heating and access control systems 230v Power supply                                      | Controller with 1 or 3 relays                | Controller with 1 or 3 relays<br>Indoor or outdoor model |
| 4 corridors         | LED digital clock<br>Hour, minute<br>230v power supply                                                                   | 10: 12<br>Style 7                            | Cristalys 7<br>Cristalys 14<br>Profil 930                |
| 5 swimming pool     | LED digital display<br>Display water/air temperature<br>and hour<br>230v power supply                                    | Large Pool 20.30 Small Pool 20.30 Aquastyle  | Style 12 E<br>Profil 960 E<br>Style 12 S E               |
| 6 sports hall       | Multi-sports scoreboard<br>LED digital display<br>Wired wireless keyboard<br>230v power supply                           | 3-10:00 15 1 1 1 1 1 1 1 1 1 1 1 1 1 1 1 1 1 | BT 6025<br>BT 6120                                       |
| 7 stadium           | LED digital display<br>Outdoor scoreboard<br>Wired or wireless keyboard<br>230v AC power supply                          | 3 9:5 9 ENGLAÑO 3 2 LIALES 16 BT2025 Alpha   | BT2045 Alpha                                             |
| 8 corridors         | module 16-tune<br>Automatic message for club<br>and players<br>Emergency evacuation alarm                                | Melodys                                      | Melodys flush mounted<br>Sigma sound with PA system      |